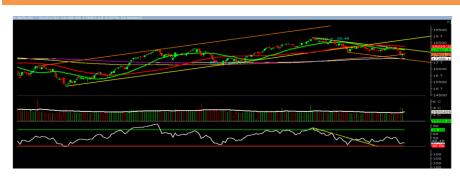

Source: BSE

Nifty, opened higher traded with choppiness and finally managed to close in green. On the daily chart, we are observing that prices have taken support near the lower trendline of falling channel (shown above in the graph) and has close above the previous day high. Hence, a bounce from current level cannot be ruled out. In coming trading session if nifty trades above 17740 level then it may test 17840 - 17950 levels. On the downside 17560 - 17450 levels may act as support for the day.

We maintain our stance that trend remains down and pullback rally, if any is likely to attract selling pressure. Hence, cautious approach at current level should be adopted.

| Foreign Institutional Investments (FII's) Activities |                  |          |  |  |
|------------------------------------------------------|------------------|----------|--|--|
| Name of Segment                                      | Net Buyer/seller | Rs In Cr |  |  |
| Index Futures                                        | Net Sell         | -1615.83 |  |  |
| Stock Futures                                        | Net Sell         | -248.26  |  |  |
| Net Future Position                                  | Net Sell         | -1864.09 |  |  |
| Index Options                                        | Net Sell         | -3968.7  |  |  |
| Stock Options                                        | Net Buy          | 576.53   |  |  |
| Net Options Position                                 | Net Sell         | -3392.17 |  |  |
| FII In cash Segment                                  | Net Sell         | -5439.64 |  |  |
| DII In cash Segment                                  | Net Buy          | 4506.31  |  |  |
| Net Cash Position                                    | Not Soll         | -933.33  |  |  |