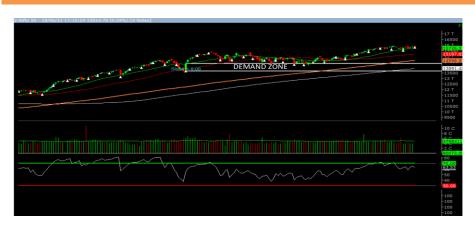

Source: BSE

Nifty, opened higher but was unable to sustain the opening gains and selling dragged down Nifty to close in red. We still continue to maintain our stance that on the daily chart we are observing series of narrow range body formation which suggests that markets are cautiously positive at current level. In coming trading session if Nifty for first hour trades 15769 level then it may test 15850 - 16950 levels. On the downside, 15600–15520 levels may act as support for the day.