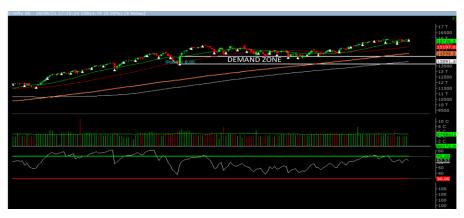

Source: BSE

Nifty, opened higher but was unable to sustain the opening gains and selling dragged down Nifty to close in red. We still continue to maintain our stance that on the daily chart we are observing series of narrow range body formation which suggests that markets are cautiously positive at current level. In coming trading session if Nifty for first hour trades 15769 level then it may test 15850 - 16950 levels. On the downside, 15600–15520 levels may act as support for the day.