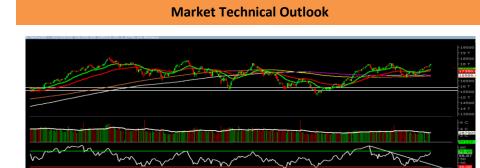

Source: BSE

Nifty, opened up with a gap and traded with positive bias throughout the day to close in green. On the daily chart, we are observing an upward gap area in the range of 17838 to 17899. Normally, upward gap area does act as support for the prices. In coming trading session if nifty trades above 18030 level then it may test 18150 - 18240 levels. On the downside, 17900 - 17800levels may act as support for the day. We still continue to maintain our stance that, looking at the position of the short term moving averages and position of the momentum indicator viz. RSI. We are of the opinion that momentum on the upside is likely to continue. Hence, one should adopt positive approach at current level.