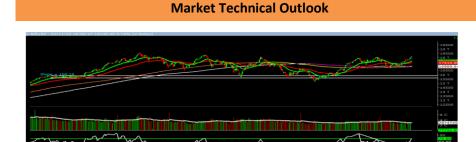

Source: BSE

Nifty, opened up with a gap and traded with choppiness but finally closed near days high. On the daily chart, we are observing an upward gap area in the range of 18022 to18060. Normally, upward gap area does act as support for the prices. In coming trading session if nifty trades above 18175level then it may test 18250 - 18360 levels. On the downside, 18050 - 17950levels may act as support for the day.

We still continue to maintain our stance that, looking at the position of the short term moving averages and position of the momentum indicator viz. RSI. We are of the opinion that momentum on the upside is likely to continue. Hence, one should adopt positive approach at current level.