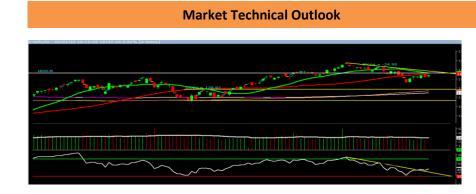

Source: BSE

Nifty, opened subdued note but momentum on the upside picked up during the day which led nifty to close in green. On the daily chart we are observing a positive candle which is trading below the 50 - days SMA (18274). However, the RSI has given a downward sloping trendline breakout (shown above in the graph). This suggests that momentum on the upside is likely to continue. In coming trading session if nifty trades above 18215 level then it may test 18300 - 18410 levels. On the downside, 18100 - 17900 levels may act as support for the day.

We maintain our stance that prices are trading below the 50-daySMA (18274), hence one needs to adopt cautious approach at current level.

| Foreign Institutional Investments (FII's) Activities |                  |          |  |
|------------------------------------------------------|------------------|----------|--|
| Name of Segment                                      | Net Buyer/seller | Rs In Cr |  |
| Index Futures                                        | Net Sell         | -716.88  |  |
| Stock Futures                                        | Net Buy          | 519.95   |  |
| Net Future Position                                  | Net Sell         | -196.93  |  |
| Index Options                                        | Net Sell         | -1379.97 |  |
| Stock Options                                        | Net Sell         | -19.08   |  |
| Net Options Position                                 | Net Sell         | -1399.05 |  |
| FII In cash Segment                                  | Net Sell         | -212.57  |  |
| DII In cash Segment                                  | Net Buy          | 743.35   |  |
| Net Cash Position                                    | Net Buy          | 530.78   |  |