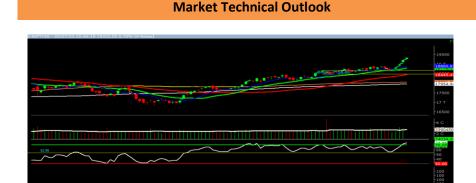

Source: BSE

Nifty opened up with a gap and traded with positive bias throughout the day to close in green. On the daily chart, we are observing three consecutive upward gaps which suggest that the sentiments are positive. Normally, upward gap area does act as support for prices. However, prices are now far away from the short term moving averages which clearly suggests that a consolidation or minor pullback cannot be ruled out. In coming trading session if nifty trades above 19350 levels then it is likely to test 19450 – 19510 levels. On the downside, 19200 - 19100 levels may act as support for the day.

Since, indices is trading at life time high we are of the opinion that one needs to adopt positive approach at current level as stock specific activity is likely to continue.

| Foreign Institutional Investments (FII's) Activities |                  |          |  |
|------------------------------------------------------|------------------|----------|--|
| Name of Segment                                      | Net Buyer/seller | Rs In Cr |  |
| Index Futures                                        | Net Buy          | 434.39   |  |
| Stock Futures                                        | Net Buy          | 228.89   |  |
| Net Future Position                                  | Net Buy          | 663.28   |  |
| Index Options                                        | Net Buy          | 7093.38  |  |
| Stock Options                                        | Net Sell         | -529.07  |  |
| Net Options Position                                 | Net Buy          | 6564.31  |  |
| FII In cash Segment                                  | Net Buy          | 1995.92  |  |
| DII In cash Segment                                  | Net Sell         | -337.8   |  |
| Net Cash Position                                    | Net Buy          | 1658.12  |  |