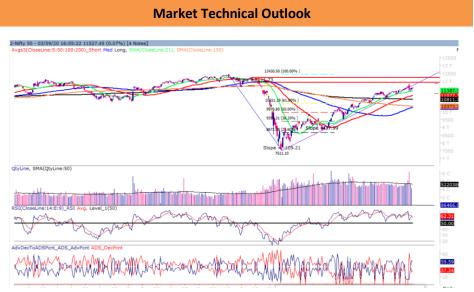

Source: BSE

Nifty opened higher traded in a narrow range with mild negative bias to close in red. On the daily chart, after a strong bear candle we are observing three narrow range body formations with higher high. Further prices are trading well above the 21-day SMA (11367). This suggests that momentum on the upside is likely to continue. In coming trading session if prices trade above 11570 then it may test 11600 - 11700 level. On the downside, 11300 - 11200 levels.

We still maintain our stance that 21-day SMA 11346 on daily closing basis remains crucial support for market. Hence as long as Nifty holds 11346 levels there is possibility that momentum on the upside is likely to continue.