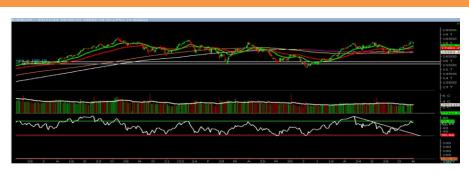

Source: BSE

Nifty, opened lower but recovered some of its losses during the day to close in red. On the daily chart, we are observing two consecutive narrow range body formations with lower lows which suggest that some consolidation or minor correction cannot be ruled out. In coming trading session if Nifty trades above 18103 level then it may test 18150 - 18210 levels. On the downside, 17950 - 17850levels may act as support for the day.

We still continue to maintain our stance that, looking at the position of the short term moving averages and position of the momentum indicator viz. RSI. We are of the opinion that momentum on the upside is likely to continue. Hence, one should adopt positive approach at current level.