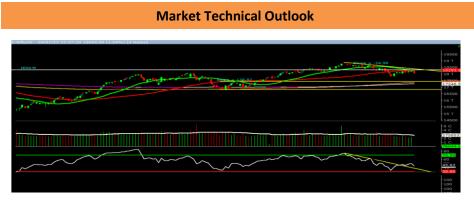

Source: BSE

Nifty, opened on a subdued note but momentum on the downside intensify as the day progressed which led nifty to close in red. On the daily chart we are observing that prices came closer to the 50 - days SMA (18293) by making a high of 18243 from where selling emerge. Further, we are also observing that prices witness a rise for seven consecutive trading session and then on the eighth trading session it has breached and close below previous day low. This suggests weakness. In coming trading session if nifty trades below 18000 then it is likely to test 17940 –17850 levels. On the upside, 18150 – 18250 levels may act as resistance for the day.

We continue to maintain our stance that prices are trading below the 50-daySMA (18293), hence one needs to adopt cautious approach at current level.

| Foreign Institutional Investments (FII's) Activities |                  |          |  |  |
|------------------------------------------------------|------------------|----------|--|--|
| Name of Segment                                      | Net Buyer/seller | Rs In Cr |  |  |
| Index Futures                                        | Net Sell         | -2604.59 |  |  |
| Stock Futures                                        | Net Sell         | -2101.3  |  |  |
| Net Future Position                                  | Net Sell         | -4705.89 |  |  |
| Index Options                                        | Net Buy          | 779.31   |  |  |
| Stock Options                                        | Net Sell         | -11.35   |  |  |
| Net Options Position                                 | Net Buy          | 767.96   |  |  |
| FII In cash Segment                                  | Net Sell         | -2620.89 |  |  |
| DII In cash Segment                                  | Net Buy          | 773.58   |  |  |
| Net Cash Position                                    | Net Sell         | -1847.31 |  |  |