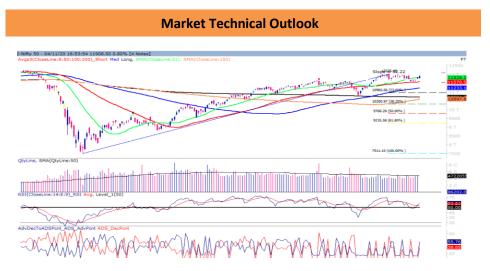

Source: BSE

Nifty opened lower traded with extreme choppiness but finally managed to close in green. On the daily chart, we are observing that prices after taking support at the 50-days SMA (11570) is heading higher. We maintain our stance that the immediate resistance is at 11930 levels. Any move above 11930 would propel Nifty to test 12000 – 12100 levels in couple of days. On the downside, 11800 - 11680 levels may act support for the day.

Broadly, as long as Nifty holds 11570 level (50-day SMA) there is high probability that Nifty may test 12000 – 12100 levels. Hence, one should adopt cautiously positive approach at current level. However, stock specific activity is likely to continue.