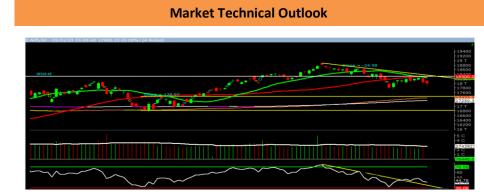

Source: BSE

Nifty, opened higher but was unable to sustain the opening gains and selling emerged during the day which drag nifty down to close in red. On the daily chart we are observing two consecutive bear candle which suggests weakness. In coming trading session if nifty trades below 17950 level then it is likely to test 17900 - 17800 levels. On the upside, 18100 - 18200 levels may act as resistance for the day.

We continue to maintain our stance that prices are trading below the 50-daySMA (18300), hence one needs to adopt cautious approach at current level.

| Foreign Institutional Investments (FII's) Activities |                  |          |  |  |  |
|------------------------------------------------------|------------------|----------|--|--|--|
| Name of Segment                                      | Net Buyer/seller | Rs In Cr |  |  |  |
| Index Futures                                        | Net Buy          | 1478.95  |  |  |  |
| Stock Futures                                        | Net Buy          | 543.67   |  |  |  |
| Net Future Position                                  | Net Buy          | 2022.62  |  |  |  |
| Index Options                                        | Net Buy          | 11150.94 |  |  |  |
| Stock Options                                        | Net Sell         | -129.7   |  |  |  |
| Net Options Position                                 | Net Buy          | 11021.24 |  |  |  |
| FII In cash Segment                                  | Net Sell         | -1449.45 |  |  |  |
| DII In cash Segment                                  | Net Sell         | -194.09  |  |  |  |
| Net Cash Position                                    | Net Sell         | -1643.54 |  |  |  |