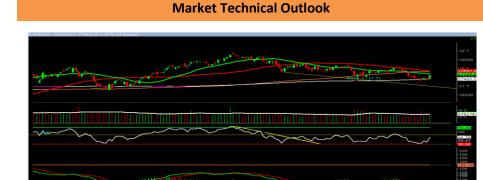

Source: BSE

Nifty, opened higher and momentum on the upside intensified as the day progressed which led the nifty to close near days high. On the daily chart, we are observing a bull candle but volumes were not higher than previous day. This suggests that this is a pullback rally. However, the silver lining is that the nifty tested the 200-days SMA (17403) and has close convincingly above it. In coming trading session if nifty trades above 17650 level then it is likely to test 17700 – 17800 levels. On the downside 17500 -17400 levels may act as support for the day.

Since prices are trading above the 200-days SMA (17403) one needs to adopt cautiously positive approach at current level.

| Foreign Institutional Investments (FII's) Activities |                  |          |  |  |
|------------------------------------------------------|------------------|----------|--|--|
| Name of Segment                                      | Net Buyer/seller | Rs In Cr |  |  |
| Index Futures                                        | Net Buy          | 3938.31  |  |  |
| Stock Futures                                        | Net Buy          | 2475.36  |  |  |
| Net Future Position                                  | Net Buy          | 6413.67  |  |  |
| Index Options                                        | Net Sell         | -5501.2  |  |  |
| Stock Options                                        | Net Sell         | -169.5   |  |  |
| Net Options Position                                 | Net Sell         | -5670.7  |  |  |
| FII In cash Segment                                  | Net Buy          | 246.24   |  |  |
| DII In cash Segment                                  | Net Buy          | 2089.92  |  |  |
| Net Cash Position                                    | Net Buy          | 2336.16  |  |  |