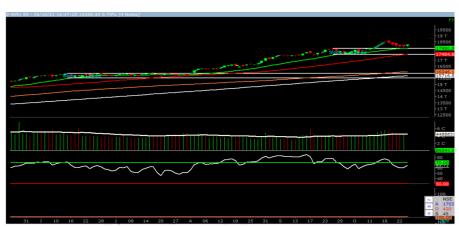

Source: BSE

Nifty traded with positive bias on "Muhurat" trading to close in green. We maintain our stance that on the daily chart, we are observing that prices have taken resistance at the 21-day SMA (18043) and is trading well below it. In coming trading session if nifty for first hour trades above 18000 levels then it may test 18050 - 18100 levels. On the downside, 17800 - 17700 levels may act as resistance for the day.

We still maintain our view that immediate resistance for nifty is at 18843 levels (21-day SMA). Any daily close above the mentioned level would intensify the upside momentum. Hence, cautiously positive approach should be adopted at current level.