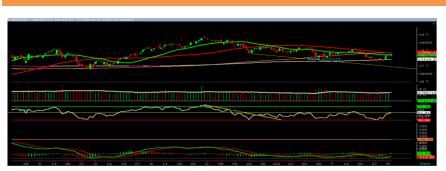

Source: BSE

Nifty, opened lower in wake of weak global clue but witness smart recovery in the final hour of trading session to close in green. On the daily chart, we are observing that prices tested the upward gap area of 17644 to 17671 by making a low of 17602 and close well above it. Further, we are witnessing that prices have reclaimed the 20-daySMA which suggests that sentiments are turning positive. In coming trading session if nifty trades above 17780level then it is likely to test 17850 - 17940 levels. On the downside 17650 -17530 levels may act as support for the day.

Since prices are trading above the 200-days SMA (17403) one needs to adopt cautiously positive approach at current level.

| Foreign Institutional Investments (FII's) Activities |                  |          |  |  |  |
|------------------------------------------------------|------------------|----------|--|--|--|
| Name of Segment                                      | Net Buyer/seller | Rs In Cr |  |  |  |
| Index Futures                                        | Net Sell         | -576.58  |  |  |  |
| Stock Futures                                        | Net Buy          | 118.11   |  |  |  |
| Net Future Position                                  | Net Sell         | -458.47  |  |  |  |
| Index Options                                        | Net Buy          | 4548.43  |  |  |  |
| Stock Options                                        | Net Buy          | 90.17    |  |  |  |
| Net Options Position                                 | Net Buy          | 4638.6   |  |  |  |
| FII In cash Segment                                  | Net Buy          | 3671.56  |  |  |  |
| DII In cash Segment                                  | Net Sell         | -937.8   |  |  |  |
| Net Cash Position                                    | Net Ruy          | 2733.76  |  |  |  |