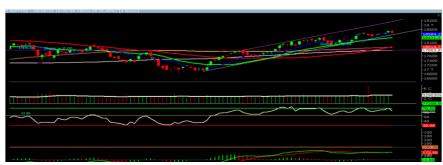

Source: BSE

Nifty, opened on a subdued note initially traded with positive bias but witness selling pressure in the latter half of the session which drag nifty down to close in red. On the daily chart, we are observing that prices have tested the upward gap area of 18622 to 18633 by making a low of 18615 but has close marginally above it. Normally upward gap area does act as support for the market. In coming trading session if nifty trades above 18680 level then it may test 18750 - 18830 levels. On the downside, 18510—18430 levels may act as support for the day.

We still continue to maintain or stance that looking at the major pattern of inverse head and shoulder formed above 17900 level suggests that market is heading to test all-time high or even head higher in couple of weeks. Hence, one needs to adopt positive approach at current level as stock specific activity is likely to continue.