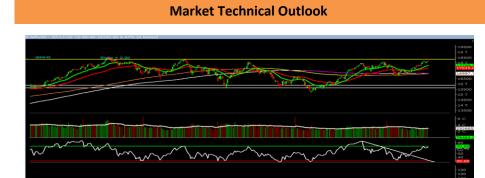

Source: BSE

Nifty, opened higher traded with choppiness but finally close in green. On the daily chart, we are observing a "Doji" candle pattern at the supply zone of 18300 to 18350 (shown above in the graph market with yellow line). In coming trading session if nifty trades above 18260level then it may test 18310 - 18380levels. On the downside, 18100 - 18000levels may act as support for the day.

We continue to maintain our stance that, looking at the position of the short term moving averages and position of the momentum indicator viz. RSI. We are of the opinion that momentum on the upside is likely to continue. Hence, oneshould adopt positive approach at current level.