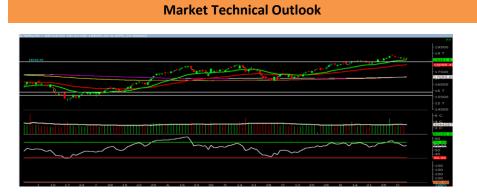

Source: BSE

Nifty, opened on a subdued note traded in a narrow range with positive bias to close in green. On the daily chart, we are observing five consecutive narrow range body formations with lower lows. This suggests that we are witnessing a corrective move of the prior uptrend. Incoming trading session if nifty trades above 18630level then it may test 18690 – 18780 levels. On the downside, 18500– 18400 levels may act as support for the day.

We continue to maintain our stance that looking at the placement of the moving averages and RSI we are of the opinion that now nifty is likely to test 19000 – 19500 in couple of weeks. Hence, one should adopt buy on decline strategy in this market.