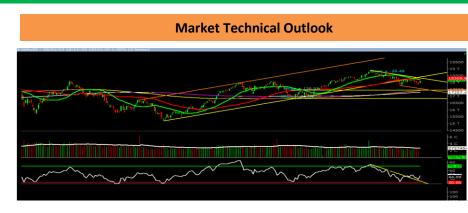

Source: BSE

Nifty, opened higher in wake of positive global clue and momentum on the upside was seen till the fag end of the day to close in green. On the daily chart after three days of fall we are observing a positive candle which suggests that momentum on the upside may continue. In coming trading session if nifty trades above 18141 then it may test 18200 - 18300 levels. On the downside, 18000 - 17900 levels may act as support for the day.

We continue to maintain our stance that prices are trading below the 50-daySMA (18300), hence one needs to adopt cautious approach at current level.

| Foreign Institutional Investments (FII's) Activities |                  |          |  |  |  |
|------------------------------------------------------|------------------|----------|--|--|--|
| Name of Segment                                      | Net Buyer/seller | Rs In Cr |  |  |  |
| Index Futures                                        | Net Buy          | 2178.97  |  |  |  |
| Stock Futures                                        | Net Buy          | 1982.31  |  |  |  |
| Net Future Position                                  | Net Buy          | 4161.28  |  |  |  |
| Index Options                                        | Net Buy          | 169.53   |  |  |  |
| Stock Options                                        | Net Buy          | 226.73   |  |  |  |
| Net Options Position                                 | Net Buy          | 396.26   |  |  |  |
| FII In cash Segment                                  | Net Sell         | -203.13  |  |  |  |
| DII In cash Segment                                  | Net Buy          | 1723.79  |  |  |  |
| Net Cash Position                                    | Net Buy          | 1520.66  |  |  |  |