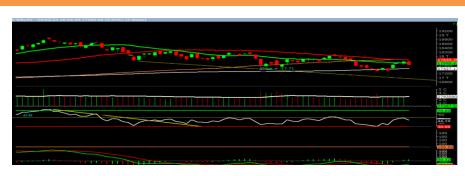

#### **Market Technical Outlook**

Nifty, opened on a subdued note but witnessed selling pressure in the latter half of the session which led nifty to close in red. On the daily chart, we are observing that prices came close to 50-days SMA (17839) by making a high of 17772 and faced resistance. At present, the prices have also closed below 20-daySMA (17688). This suggests weakness. In coming trading session if nifty trades below 17570 level then it may test 17490 - 17380 levels. On the upside, 17700 - 17790 levels.

We maintain our stance that as long as nifty trades above the 200-days SMA (17427) one needs to adopt cautiously positive approach at current level.

| Foreign Institutional Investments (FII's) Activities |                  |          |  |  |
|------------------------------------------------------|------------------|----------|--|--|
| Name of Segment                                      | Net Buyer/seller | Rs In Cr |  |  |
| Index Futures                                        | Net Sell         | -2253.37 |  |  |
| Stock Futures                                        | Net Sell         | -2390.85 |  |  |
| Net Future Position                                  | Net Sell         | -4644.22 |  |  |
| Index Options                                        | Net Buy          | 8654.75  |  |  |
| Stock Options                                        | Net Sell         | -184.44  |  |  |
| Net Options Position                                 | Net Buy          | 8470.31  |  |  |
| FII In cash Segment                                  | Net Sell         | -561.78  |  |  |
| DII In cash Segment                                  | Net Buy          | 42.41    |  |  |
| Net Cash Position                                    | Net Sell         | -519.37  |  |  |