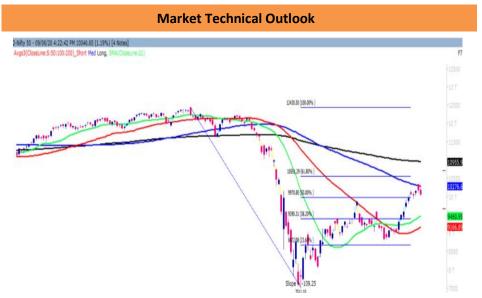

Source: BSE

Nifty in the opening hour traded with positive bias but witnessed selling pressure in the latter half of the session which dragged Nifty to close in red. On the daily chart, we are observing that prices came very close to the 100-daySMA (10298) by making a high of 10291 and faced strong resistance to form a bear candle. Hence from current level we may see a consolidation or minor correction. In coming trading session if Nifty trades below 10000 level then it may test 9900 – 9800 levels. On the upside, 10200 – 10350 levels may act as resistance for the day.

We maintain our stance that for current week 9900 remains crucial support and as long as Nifty holds the mentioned level there is high probability that Nifty may test 10328 – 10500 levels in couple of days.