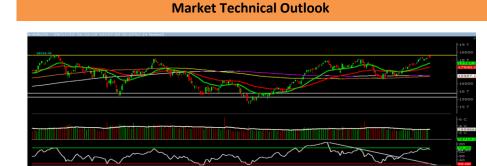

Source: BSE

Nifty, opened higher but was unable to sustain the opening gains and selling dragged down nifty to close in red. On the daily chart, we are observing a bear candle at the supply zone of 18300 to 18350 (shown above in the graph market with yellow line). In coming trading session if nifty trades below18117 level then it may test 18000 – 17900 levels. On the upside, 18220 – 18350 level may act as resistance for the day. We still continue to maintain our stance that, looking at the position of the short term moving averages and position of the momentum indicator viz. RSI. We may see some minor correction or consolidation but eventually markets may witness upside momentum. Hence, one should adopt positive approach at current level.