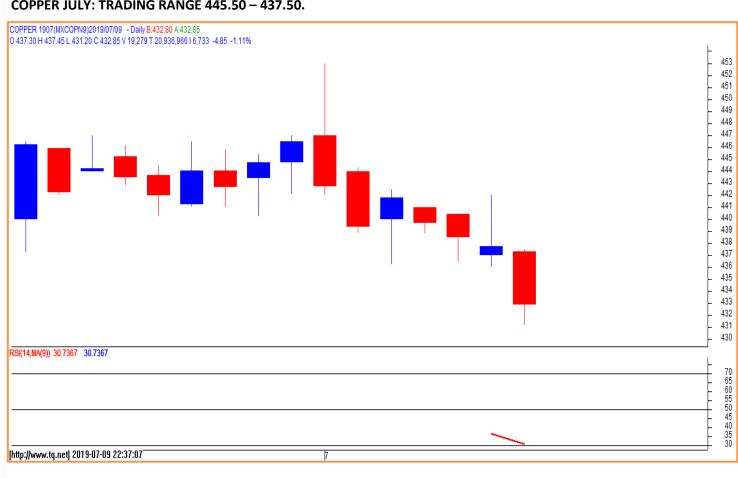

## **COPPER**

COPPER JULY: TRADING RANGE 445.50 - 437.50.

The trend is indecisive in this metal counter. Wait for our intraday trading strategy.