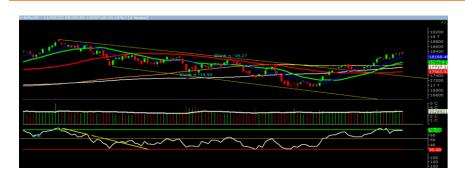

#### **Market Technical Outlook**

Nifty, opened higher but was unable to sustain the opening gains which led the nifty to close in red. On the daily chart, we are observing three consecutive narrow range body formations with higher high which suggests that the prior uptrend is losing breath. Hence, a consolidation or minor correction from current level cannot be ruled out. In coming trading session if nifty trades below 18270 level then it may test 18170 – 18080 level. On the upside, 18400 – 18500 levels may act as resistance for the day. We continue to maintain or stance that looking at the major pattern of inverse head and shoulder formed above 17900 level suggests that market is heading to test all-time high or even head higher in couple of weeks. Hence, one needs to adopt positive approach at current level as stock specific activity is likely to