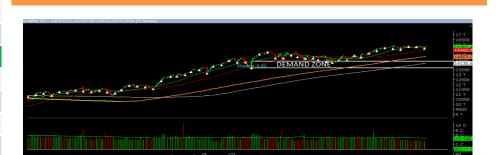

Source: BSE

**Market Technical Outlook** 

Nifty opened higher traded in a narrow range with positive bias throughout the day close in green. On the daily chart we are observing series of narrow range body formation which suggests that markets are cautiously positive at current level. In coming trading session if Nifty for first hour trades above 15820 level then it may test 15920 - 16000 levels. On the downside, 15720—15650 levels may act as support for the day.