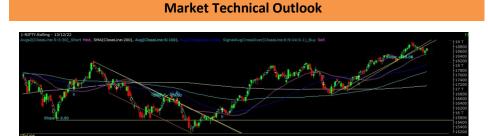

Source: BSE

Nifty, opened positive and traded with the positive bias throughout day which lead to close in green. On the daily chart, we are observing prices have taken support at short term moving averages. Further, the current price action is showing an advance divergence on the RSI which suggests that we may witness upside momentum. In coming trading session if nifty trades above 18650 level then it may test 18750 - 18850 levels. On the downside, 18530 – 18450 levels may act as support for the day. We still continue to maintain our stance that looking at the placement of the moving averages and RSI we are of the opinion that now nifty is likely to test 19000 – 19500 in couple of weeks. Hence, one should adopt buy on decline strategy in this market.