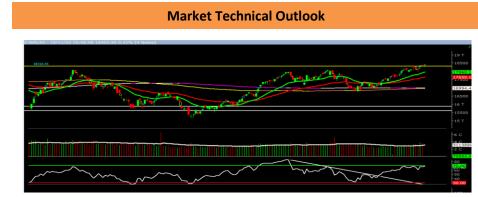

Source: BSE

Nifty, opened higher initially traded in a narrow range but witness upside momentum in the final hour of the trading session which led nifty to close in green. On the daily chart, we are observing that prices have closed above the supply zone of 18000 to 18350. This suggest that momentum on the upside is likely to continue. In coming trading session if nifty trades above 18430 level then it may test 18520 - 18604 levels. On the downside, 18300 - 18100 levels may act as support for the day.

We still continue to maintain our stance that, looking at the position of the short term moving averages and position of the momentum indicator viz. RSI we are of the opinion that momentum on the upside is likely to continue. Hence, one should adopt positive approach at current level.