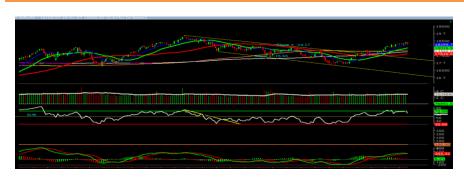

Source: BSE

Nifty, opened higher but as unable to sustain the opening gains and selling in the latter half of the session led nifty to close in red. On the daily chart, we are observing a candlestick pattern which resembles a bearish engulfing pattern. The said pattern will get activated once nifty closes below 18264. In such scenario nifty may test 18180-18090 levels. On the upside, 18370-18460 levels may act as resistance for the day. At present we may witness consolidation or minor correction but at lower level near 18100-18000 level buying is likely to emerge.

We still continue to maintain or stance that looking at the major pattern of inverse head and shoulder formed above 17900 level suggests that market is heading to test all-time high or even head higher in couple of weeks. Hence, one needs to adopt positive approach at current level as stock specific activity is likely to continue.