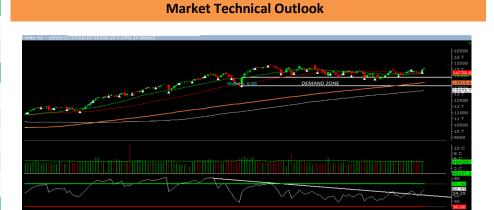

Source: BSE

Nifty, opened up with a gap and traded in a narrow range with positive bias to close in green. On the daily chart we are observing an upward gap area in the range of 14938 to 15043. Normally upward gaps do act support for the prices. In coming trading session if Nifty for first hour trades15140 level then it may test 15200 - 15300 levels. On the downside, 15000 -14900 levels may act as support for the day.