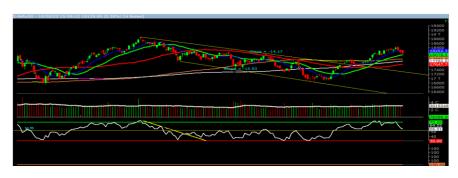

#### **Market Technical Outlook**

Nifty, opened higher but was unable to sustain the opening hour gains and selling in the latter half of the session drag nifty to close in red. On the daily chart, we are observing that prices have come close to 20-days SMA (18078) by making a low of 18104. At present, the 20-days SMA (18078) is immediate support for the market. Any daily close below it may intensify the selling pressure. In such scenario nifty may test 17980-17900 levels. On the upside, 18240-18310 levels may act as resistance for the day.

We still continue to maintain or stance that looking at the major pattern of inverse head and shoulder formed above 17900 level suggests that market is heading to test all-time high or even head higher in couple of weeks. Hence, one needs to adopt positive approach at current level as stock specific activity is likely to continue.