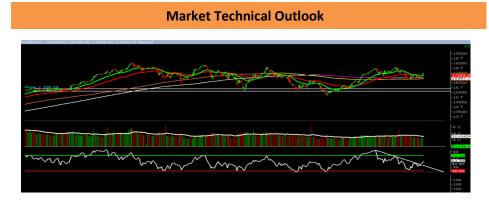

Source: BSE

Nifty, opened up with a gap traded with positive bias throughout the day to close in green. On the daily chart we are observing an upward gap area in the range of 17328 to 17434. Normally upward gap area does act as support for the prices. In coming trading session if nifty trades above 17527 level then it may test 17600 - 17720 levels. On the downside, 17360–17250 levels may act as support for the day.

Broadly, looking at the position of RSI, it is evident that momentum on the upside is likely to continue. Hence, one should adopt positive approach at current level.

| Foreign Institutional Investments (FII's) Activities |                  |          |  |  |  |
|------------------------------------------------------|------------------|----------|--|--|--|
| Name of Segment                                      | Net Buyer/seller | Rs In Cr |  |  |  |
| Index Futures                                        | Net Buy          | 2421.45  |  |  |  |
| Stock Futures                                        | Net Buy          | 595.48   |  |  |  |
| Net Future Position                                  | Net Buy          | 3016.93  |  |  |  |
| Index Options                                        | Net Sell         | -1396.50 |  |  |  |
| Stock Options                                        | Net Sell         | -55.52   |  |  |  |
| Net Options Position                                 | Net Sell         | -1452.02 |  |  |  |
| FII In cash Segment                                  | Net Sell         | -153.40  |  |  |  |
| DII In cash Segment                                  | Net Buy          | 2084.71  |  |  |  |
| Net Cash Position                                    | Net Buy          | 1931.31  |  |  |  |