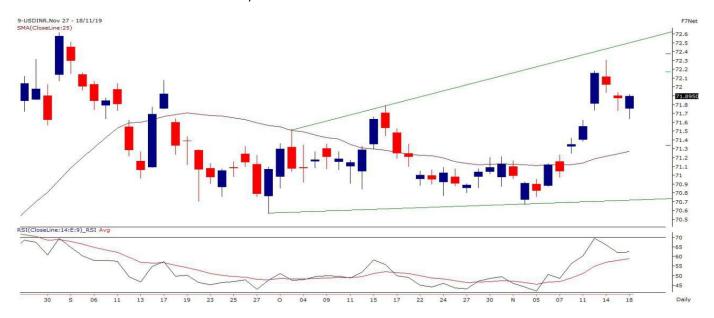

## Buy USD/INR Nov above 72.10 SL 72.50 TGT 72.70/73.50.

# **Technical Outlook**

- USD/INR Nov future has formed "Ascending Broadening Wedge" pattern on daily chart.
- As per the technical outlook based on the current price action, the market is expected to continue its bullish trend.
- The continuation of the trend will be confirmed once the prices break and sustain above key resistance holding at 72.10. The positive rally could extend up to 73.00 levels in the upcoming sessions. On the contrary, 71.30 works as immediate support for USD/INR Nov future, if it closes below it then selling pressure could emerge for the downside target of 70.70-69.80 in the upcoming sessions. The pair has its major support at 71.30 and resistance at 72.10.