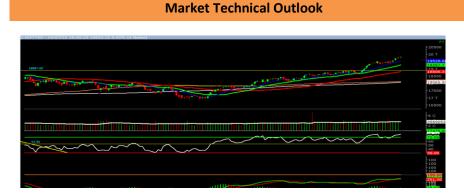

Source: BSE

Nifty, opened higher, traded with choppiness but finally managed to close near days high. On the daily chart, we are witnessing four consecutive candles with higher high formation which indicates that momentum on the upside is likely to continue. In coming trading session if nifty trades above 19851 then it may test 19960–20050 levels. On the downside, 19710–19640 levels may act as support for the day.

Broadly, looking at current price action we are of the opinion that momentum on the upside is likely to continue. Hence, one needs to trade with positive bias as stock specific activity is likely to continue.