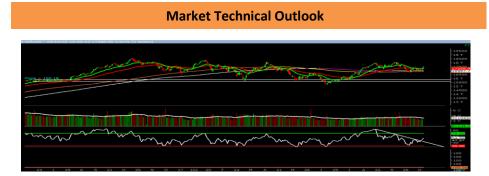

Source: BSE

Nifty, opened up with a gap traded with choppiness in a narrow range to close in green. We maintain our stance that the upward gap area of 17328 to 17434 is likely to act as support for the prices. In coming trading session if Nifty trades above 17560 level then it may test 17630 - 17710 levels. On the downside, 17400— 17300levels may act as support for the day.

We maintain our stance that the momentum indicator viz. RSI is gaining momentum. Hence, momentum on the upside is likely to continue. Hence, one should adopt positive approach at current level.

| Foreign Institutional Investments (FII's) Activities |                  |          |  |  |  |
|------------------------------------------------------|------------------|----------|--|--|--|
| Name of Segment                                      | Net Buyer/seller | Rs In Cr |  |  |  |
| Index Futures                                        | Net Sell         | -141.37  |  |  |  |
| Stock Futures                                        | Net Buy          | 154.95   |  |  |  |
| Net Future Position                                  | Net Buy          | 13.58    |  |  |  |
| Index Options                                        | Net Buy          | 4344.03  |  |  |  |
| Stock Options                                        | Net Buy          | 85.03    |  |  |  |
| Net Options Position                                 | Net Buy          | 4429.06  |  |  |  |
| FII In cash Segment                                  | Net Sell         | -453.91  |  |  |  |
| DII In cash Segment                                  | Net Buy          | 908.42   |  |  |  |
| Net Cash Position                                    | Net Buy          | 454.51   |  |  |  |