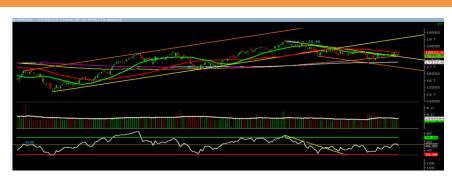

#### **Market Technical Outlook**

Nifty, opened higher but was unable to sustain the opening gains and selling in the latter half of the session drag nifty to close in red. On the daily chart, we are observing that prices almost tested the 50-days SMA (18020) by making a high of 18004 and for the third consecutive trading sessions has close below 50-day SMA. This suggests weakness. In coming trading session if nifty trades below 17800 level then it may test 17730 – 17640 levels. On the upside, 17960– 18150 levels may act as resistance for the day.

We maintain our stance that the falling 50-day SMA (18020) is crucial resistance. As long as nifty trades below the mentioned level one needs to adopt cautious approach at current level.

| Foreign Institutional Investments (FII's) Activities |                  |          |  |  |
|------------------------------------------------------|------------------|----------|--|--|
| Name of Segment                                      | Net Buyer/seller | Rs In Cr |  |  |
| Index Futures                                        | Net Sell         | -689.24  |  |  |
| Stock Futures                                        | Net Buy          | 725.21   |  |  |
| Net Future Position                                  | Net Buy          | 35.97    |  |  |
| Index Options                                        | Net Buy          | 4697.59  |  |  |
| Stock Options                                        | Net Buy          | 242.41   |  |  |
| <b>Net Options Position</b>                          | Net Buy          | 4940     |  |  |
| FII In cash Segment                                  | Net Sell         | -158.95  |  |  |
| DII In cash Segment                                  | Net Buy          | 86.23    |  |  |
| Net Cash Position                                    | Net Sell         | -72.72   |  |  |