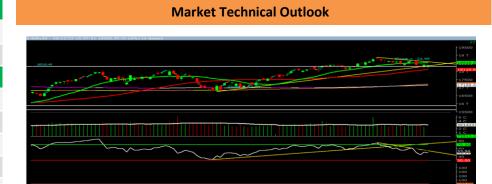

Source: BSE

Nifty, opened lower in wake of weak global clue and almost tested the 50-daysSMA (18124) by making a low of 18202 from where it made a recovery of 202 points to close in red. On the daily chart, we are observing a candlestick pattern that resembles a bullish Hammer. The said pattern will get activated if nifty trades and close above 18404 level. In such scenario nifty is likely to test the 18500-18600 levels. On the downside, 18300-18200 levels may act as support for the day.

Broadly, looking at the current price action we are of the opinion that 18600 – 18700 supply zone now remains major hurdle any daily close above the mentioned supply zone would propel nifty to test 19000 – 19500 levels in couple of weeks. However, in such market stock specific activity is likely to continue.