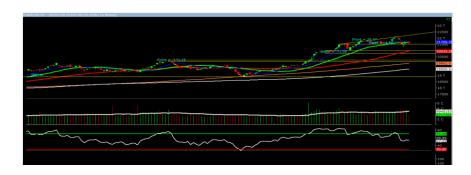

Source: BSE

**Market Technical Outlook** 

Nifty opened higher but was unable to sustain the hourly gains and selling in the latter half of the session dragged down nifty to close in red. On the daily chart, we are observing two narrow range body formation which has close below the 20-daysSMA (21673). In coming trading session if nifty trades above 21630 level then it may test 21680 - 21750 levels. On the downside, 21450 - 21370 levels may act as resistance for the day.

We still maintain our stance that looking at the current price action on daily charts it is evident that 22124 may be an intermediate top. Hence, one needs to adopt cautious approach at current level.