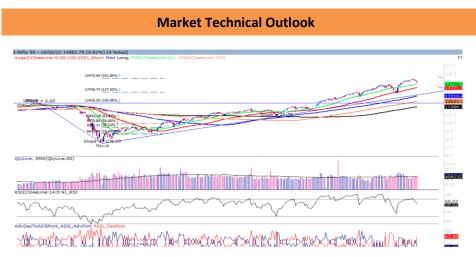

Source: BSE

Nifty, opened on a subdued note but momentum on the downside intensified as the day progressed which dragged Nifty to close in red. On the daily chart, we are observing that prices have closed below 21-day SMA. This suggests that momentum on the downside may continue further. In coming trading session if Nifty trades below 14635 levels then it is likely to test 14500 - 14400 levels. On the upside, 14800 - 14950 levels may act as resistance for the day.

Broadly, we are of the opinion that the upward gap area in the range of 14336 to 14469 (formed on 2<sup>nd</sup>–Feb- 2021) may act as support for prices going forward. At present one needs to adopt cautiously positive on the market as stock specific move is likely to continue