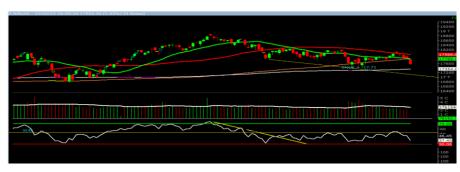

Source: BSE

Nifty, opened down with a gap and momentum on the downside intensified as the day progressed which led the nifty to close near days' low. On the daily chart, we are observing that prices are trading well below the falling 20-days SMA (17795) and 50-day SMA (17986). This suggests weakness. In coming trading session if nifty trades below 17500 level then it may test 17390–17280 levels. On the upside, 17650–17860 levels may act as resistance for the day.

We continue to maintain our stance that the falling 50-day SMA (17986) is crucial resistance. As long as nifty trades below the mentioned level one needs to adopt cautious approach at current level.

| Foreign Institutional Investments (FII's) Activities |                  |          |  |  |  |
|------------------------------------------------------|------------------|----------|--|--|--|
| Name of Segment                                      | Net Buyer/seller | Rs In Cr |  |  |  |
| Index Futures                                        | Net Sell         | -2732.33 |  |  |  |
| Stock Futures                                        | Net Sell         | -1152.5  |  |  |  |
| Net Future Position                                  | Net Sell         | -3884.83 |  |  |  |
| Index Options                                        | Net Buy          | 8831.12  |  |  |  |
| Stock Options                                        | Net Buy          | 297.47   |  |  |  |
| Net Options Position                                 | Net Buy          | 9128.59  |  |  |  |
| FII In cash Segment                                  | Net Sell         | -579.82  |  |  |  |
| DII In cash Segment                                  | Net Buy          | 371.56   |  |  |  |
| Net Cash Position                                    | Net Sell         | -208.26  |  |  |  |