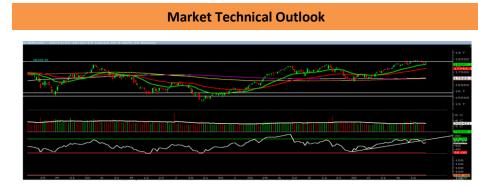

Source: BSE

Nifty, opened higher traded with positive bias throughout the day to close in green. On the daily chart, we are observing an inside day formation near the 20-days SMA (18087). Hence, 20days SMA remains immediate support for nifty. Incoming trading session if nifty trades above 18261level then it may test 18350-18430 levels. On the downside, 18140-18087 levels may act as support for the day.

We still continue to maintain our stance that, looking at the position of the short term moving averages and position of the momentum indicator viz. RSI we are of the opinion that we may see some consolidation or minor correction but eventually we are likely to head higher and touch all-time high of 18604 in couple of weeks. Hence, one should adopt positive approach at current level.