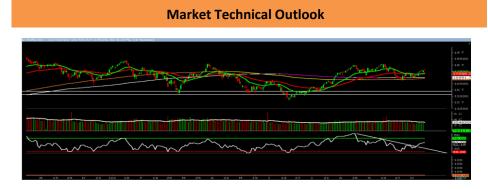

Source: BSE

Nifty, opened higher but was unable to sustain the opening gains and minor profit booking emerge from day's high which led Nifty to close marginally in green. We still maintain our stance that the upward gap area of 17328 to 17434 is likely to act as support for the prices. In coming trading session if Nifty trades above 17625level then it may test 17680 - 17750 levels. On the downside, 17460— 17370levels may act as support for the day.

Broadly, looking at the position of short term moving averages and positon of the momentum indicator viz. RSI. We are of the opinion that momentum on the upside is likely to continue. Hence, one should adopt positive approach at current level.