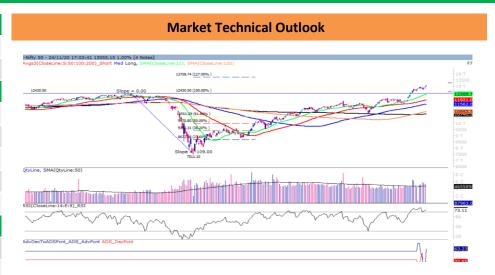

Source: BSE

Nifty, opened higher, traded in a narrow range with positive bias throughout the day to close in green. On the daily chart, we are observing an upward gap area in the range of 12968 to 12978. Normally upward gap area do act as support for prices. Further, the upward gap area reflects that sentiment in the market is positive. In coming trading session if Nifty trades above 13080 levels then it may test 13200 - 13300 levels. On the downside, 12900 -12800 levels may act as support for the day. We still maintain our stance that the trend remains up but a consolidation or minor correction from current level cannot be ruled out. Hence, one should adopt buy on decline strategy.