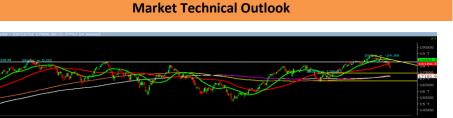

Source: BSE

Nifty, opened down with a gap and momentum on the downside intensified as the day progressed which led nifty to close in red. At present, prices have convincingly close below the 50days SMA (18180). This suggests weakness. In coming trading session if nifty trades below 17779 level then it may test 17700 - 17600 levels. On the upside, 17900 -18100 level may act as resistance for the day.

Since, prices have close below the demand zone of 18000 – 17900 zone selling is likely to continue. Hence, cautious approach at current level should be adopted.

| Foreign Institutional Investments (FII's) Activities |                  |          |  |  |  |
|------------------------------------------------------|------------------|----------|--|--|--|
| Name of Segment                                      | Net Buyer/seller | Rs In Cr |  |  |  |
| Index Futures                                        | Net Sell         | -550.85  |  |  |  |
| Stock Futures                                        | Net Buy          | 825.07   |  |  |  |
| Net Future Position                                  | Net Buy          | 274.22   |  |  |  |
| Index Options                                        | Net Buy          | 5649.18  |  |  |  |
| Stock Options                                        | Net Sell         | -51.6    |  |  |  |
| Net Options Position                                 | Net Buy          | 5597.58  |  |  |  |
| FII In cash Segment                                  | Net Sell         | -706.84  |  |  |  |
| DII In cash Segment                                  | Net Buy          | 3398.98  |  |  |  |
| Net Cash Position                                    | Net Buy          | 2692.14  |  |  |  |