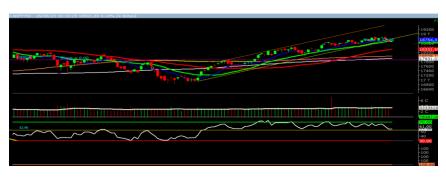

### **Market Technical Outlook**

Nifty, opened on a subdued note traded in a narrow range with positive bias to close in green. On the daily chart we are observing that prices breached the 20-days SMA (18672) on intraday basis but managed to close above it. In coming trading session if nifty trades above 18730 levels then it is likely to test 18823 - 18910 levels. On the downside, 18600 - 18500 levels may act as support for the day.

We still continue to maintain or stance that looking at the major pattern of inverse head and shoulder formed above 17900 level suggests that market is heading to test all-time high or even head higher in couple of weeks. Hence, one needs to adopt positive approach at current level as stock specific activity is likely to continue.