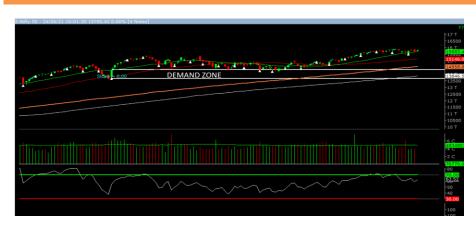

Source: BSE

Nifty, opened higher, traded with choppiness but finally managed to close in green. We continue to maintain our stance that on the daily chart we are observing series of narrow range body formation which suggests that markets are cautiously positive at current level. In coming trading session if Nifty for first hourtrades15870 level then it may test 15950 - 16150 levels. On the downside, 15760— 15680 levels may act as support for the day.