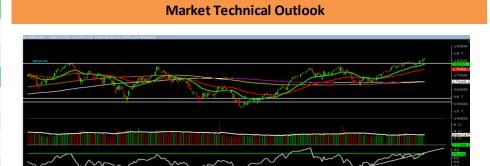

Source: BSE

Nifty opened on a subdued note and traded with positive bias during the day to dose in green. On the daily chart, we are observing two consecutive narrow range formations with higher high. This suggests that momentum on the upside is likely to continue. Incoming trading session if nifty trades above 18678 level then it may test 18730—18840 levels. On the downside, 18500—18400 levels may act as support for the day.

Broadly looking at the placement of the moving averages and RSI we are of the opinion that now nifty is likely to test 19000 – 19500 in couple of weeks. Hence, one should adopt buy on decline strategy in this market.