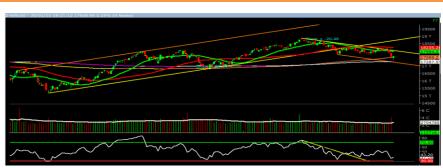

Source: BSE

Nifty, opened lower traded with extreme choppiness and finally managed to close in green. On the daily chart, we are observing that prices have taken support near the lower trendline of falling channel (shown above in the graph). Hence, a bounce from current level cannot be ruled out. In coming trading session if nifty trades above 17710 level then it may test 17800 - 17900 levels. On the downside 17550 - 17430 levels may act as support for the day.

We maintain our stance that trend remains down and pullback rally, if any is likely to attract selling pressure. Hence, cautious approach at current level should be adopted.

| Foreign Institutional Investments (FII's) Activities |                  |          |  |  |  |
|------------------------------------------------------|------------------|----------|--|--|--|
| Name of Segment                                      | Net Buyer/seller | Rs In Cr |  |  |  |
| Index Futures                                        | Net Sell         | -1607.4  |  |  |  |
| Stock Futures                                        | Net Buy          | 554.52   |  |  |  |
| Net Future Position                                  | Net Sell         | -1052.88 |  |  |  |
| Index Options                                        | Net Buy          | 6353.95  |  |  |  |
| Stock Options                                        | Net Buy          | 233.86   |  |  |  |
| Net Options Position                                 | Net Buy          | 6587.81  |  |  |  |
| FII In cash Segment                                  | Net Sell         | -6792.8  |  |  |  |
| DII In cash Segment                                  | Net Buy          | 5512.63  |  |  |  |
| Net Cash Position                                    | Net Sell         | -1280.17 |  |  |  |