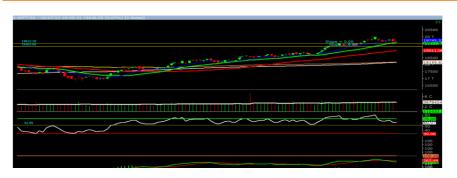

#### **Market Technical Outlook**

Nifty, opened on a subdued note traded in a narrow range throughout the day with mild negative bias to close marginally in red. On the daily chart, we are witnessing that prices tested the 20-days SMA (19577) but managed to close well above it. In coming trading session if nifty trades above 19695 level then it may test 19750—19840 levels. On the downside, 19530—19450 level may act as support for the day.

Broadly, looking at current price action we are of the opinion that a time wise consolidation or a minor correction from current level cannot be ruled out. Since, the trend remains up one needs to adopt buy on decline strategy. However, stock specific activity is likely to continue.