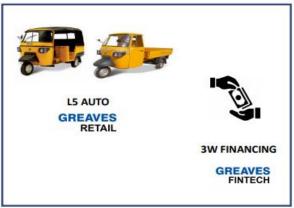

# Greaves to expand play in 3W segment under Greaves Retail & Financing solutions under Greaves Fintech

Mfg. footprint realigned in line with strategy, to provide long-term cost & operational benefit

| 100000 | Statement | /INID NAm\ |
|--------|-----------|------------|
| income | Statement | (INK IVIN) |

## **Q1FY22 Conference call Highlights:**

- ➤ Outlook: Ranipet plant working furiously on expanding its capacity by end of this fiscal year and will be ready with additional 100k units. Plan of total capacity go up to 1m units. After the government announcement of the maximum incentive for EV 2W, the company has seen significant first-time buyers for EVs and sales traction happening in mid-range vehicles. However, Greaves is going up the value chain in terms of speed, technology, range, etc. ASPs have been steadily increasing in the EV 2W portfolio. New launch progress is going well The company also transitions to a digital multi-brand retail outlet for Ampere the Fastest growing E-mobility retail network with 328+ dealers across 260+ cities & towns.
- ➤ 2 enablers business 1) Greaves Fintech an NBFC which will primarily focus in financing for greaves 2) Greaves technologies will be technology enabler for vehicles. This business would look beyond captives and there is synergies with other International OEM customer.
- ➤ MOU to sell land in Pune for INR 3.2b. Most of this would be invested as growth capital
- ➤ Semiconductor: The company is still protected on the supply chain side in the 2W for the next 2-3 quarters and the Company continues to work on increasing localization with most of the critical components now being procured from domestic partners.