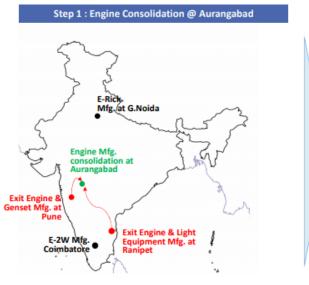

# Greaves to expand play in 3W segment under Greaves Retail & Financing solutions under Greaves Fintech

Mfg. footprint realigned in line with strategy, to provide long-term cost & operational benefit

| 100000 | Statement | /INID NAm\ |
|--------|-----------|------------|
| income | Statement | (INK IVIN) |

## **Q1FY22 Conference call Highlights:**

- ➤ Outlook: Ranipet plant working furiously on expanding its capacity by end of this fiscal year and will be ready with additional 100k units. Plan of total capacity go up to 1m units. After the government announcement of the maximum incentive for EV 2W, the company has seen significant first-time buyers for EVs and sales traction happening in mid-range vehicles. However, Greaves is going up the value chain in terms of speed, technology, range, etc. ASPs have been steadily increasing in the EV 2W portfolio. New launch progress is going well The company also transitions to a digital multi-brand retail outlet for Ampere the Fastest growing E-mobility retail network with 328+ dealers across 260+ cities & towns.
- ➤ 2 enablers business 1) Greaves Fintech an NBFC which will primarily focus in financing for greaves 2) Greaves technologies will be technology enabler for vehicles. This business would look beyond captives and there is synergies with other International OEM customer.
- ➤ MOU to sell land in Pune for INR 3.2b. Most of this would be invested as growth capital
- ➤ Semiconductor: The company is still protected on the supply chain side in the 2W for the next 2-3 quarters and the Company continues to work on increasing localization with most of the critical components now being procured from domestic partners.