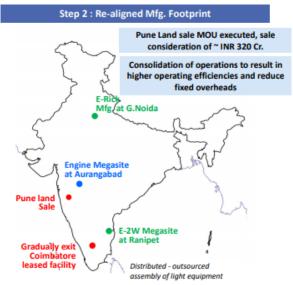

# Greaves to expand play in 3W segment under Greaves Retail & Financing solutions under Greaves Fintech

Mfg. footprint realigned in line with strategy, to provide long-term cost & operational benefit

| 100000 | Statement | /INID NAm\ |
|--------|-----------|------------|
| income | Statement | (INK IVIN) |

## **Q1FY22 Conference call Highlights:**

- ➤ Outlook: Ranipet plant working furiously on expanding its capacity by end of this fiscal year and will be ready with additional 100k units. Plan of total capacity go up to 1m units. After the government announcement of the maximum incentive for EV 2W, the company has seen significant first-time buyers for EVs and sales traction happening in mid-range vehicles. However, Greaves is going up the value chain in terms of speed, technology, range, etc. ASPs have been steadily increasing in the EV 2W portfolio. New launch progress is going well The company also transitions to a digital multi-brand retail outlet for Ampere the Fastest growing E-mobility retail network with 328+ dealers across 260+ cities & towns.
- ➤ 2 enablers business 1) Greaves Fintech an NBFC which will primarily focus in financing for greaves 2) Greaves technologies will be technology enabler for vehicles. This business would look beyond captives and there is synergies with other International OEM customer.
- ➤ MOU to sell land in Pune for INR 3.2b. Most of this would be invested as growth capital
- ➤ Semiconductor: The company is still protected on the supply chain side in the 2W for the next 2-3 quarters and the Company continues to work on increasing localization with most of the critical components now being procured from domestic partners.