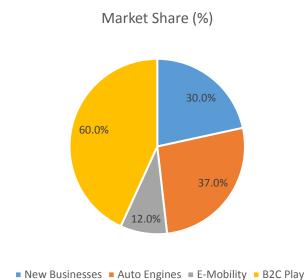

|                      |
| Geofencing              | Yes                    |                      |
| Gradeability            | 12°                    |                      |
| Mobile Connectivity     | Bluetooth, WiFi        |                      |
| Speedometer             | Digital                | Digital              |
| Tripmeter               | Digital                | Digital              |
| Console                 | Digital                | Digital              |
| Clock                   | Yes                    | Yes                  |
| Riding Modes            | Yes                    |                      |
| Navigation              | Yes                    |                      |
| -                       |                        |                      |



## Q1 FY22 Segment Revenues



# Greaves to expand play in 3W segment under Greaves Retail & Financing solutions under Greaves Fintech





Mfg. footprint realigned in line with strategy, to provide long-term cost & operational benefit







| 100000 | Statement | /INID NAm\ |
|--------|-----------|------------|
| income | Statement | (INK IVIN) |

|                    | onic statem | \      |        |        |        |
|--------------------|-------------|--------|--------|--------|--------|
| Year End-March     | FY19        | FY20   | FY21   | FY22E  | FY23E  |
| Revenues           | 19,878      | 18,211 | 13,291 | 16,301 | 18,444 |
| Change (%)         | 10.9%       | -8.4%  | -27.0% | 22.7%  | 13.1%  |
| Raw materials      | 13,585      | 12,492 | 9,414  | 11,574 | 12,745 |
| Stock