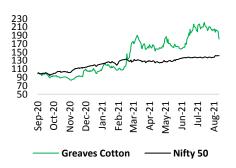

| Stock Performance (%) | 3m   | 6m   | 12m  |
|-----------------------|------|------|------|
| Greaves Cotton        | 7.8  | 55.9 | 63.7 |
| Nifty 50              | 11.3 | 7.92 | 44.7 |

#### **Greaves Vs Nifty**

Abhishek Jain abhishek.jain@arihantcapital.com 022 67114851

Jyoti Singh jyoti.singh@arihantcapital.com 022 67114834 Greaves Cotton Limited (GCL) has reported weak performance during Q1 FY22 with revenue de-growth and margin contraction. Net loss for the quarter of INR 64.7 mn in Q1 FY22 against our estimate of INR 274 mn. Standalone revenue from operations de-grew by 53.1% QoQ/+45.8% YoY stood at INR 2,144 mn in Q1 FY22 against our estimate of INR 4,356 mn led by de-growth in the Engine, mobility and other segment. Gross margin of the company increased by 200bps YoY at 29.8%. Despite the increase of the gross margin, the company reported EBITDA margin contracted by 1316bps QoQ to -2.8% Q1 FY22 vs our estimate of 10.9% in Q1FY22 due to higher other expenses and employee cost. Higher other income at 104.7% YoY/19.2% QoQ at INR 44 mn has supported the earnings of the company. EPS at INR -0.28 in Q1 FY22 vs -1.1 / 1.0 in Q4FY21 / Q1FY21.