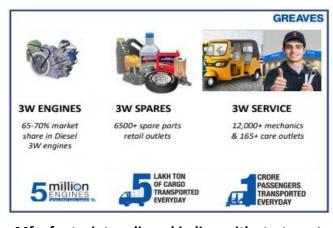

# Greaves to expand play in 3W segment under Greaves Retail & Financing solutions under Greaves Fintech

Mfg. footprint realigned in line with strategy, to provide long-term cost & operational benefit

| 100000 | Statement | /INID NAm\ |
|--------|-----------|------------|
| income | Statement | (INK IVIN) |