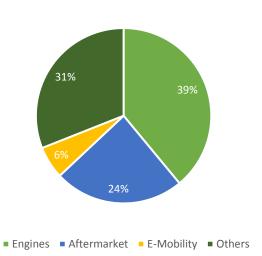

|
| Geofencing              | Yes                    |                      |
| Gradeability            | 12°                    |                      |
| Mobile Connectivity     | Bluetooth, WiFi        |                      |
| Speedometer             | Digital                | Digital              |
| Tripmeter               | Digital                | Digital              |
| Console                 | Digital                | Digital              |
| Clock                   | Yes                    | Yes                  |
| Riding Modes            | Yes                    |                      |
| Navigation              | Yes                    |                      |
| -                       |                        |                      |



## Q1 FY22 Segment Revenues



# Greaves to expand play in 3W segment under Greaves Retail & Financing solutions under Greaves Fintech





Mfg. footprint realigned in line with strategy, to provide long-term cost & operational benefit







| 100000 | Statement | /INID NAm\ |
|--------|-----------|------------|
| income | Statement | (INK IVIN) |

|                    | onic statem | \      |        |        |        |
|--------------------|-------------|--------|--------|--------|--------|
| Year End-March     | FY19        | FY20   | FY21   | FY22E  | FY23E  |
| Revenues           | 19,878      | 18,211 | 13,291 | 16,301 | 18,444 |
| Change (%)         | 10.9%       | -8.4%  | -27.0% | 22.7%  | 13.1%  |
| Raw materials      | 13,585      | 12,492 | 9,414  | 11,574 | 12,745 |
| Stock Adjustments  | 0           | 0