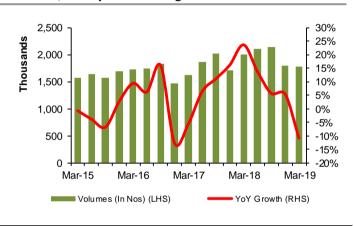

Source: Company, Arihant Capital Markets

**Exhibit 3: Staff costs trend continue inch upwards** 

**Exhibit 4: Quarterly volume and growth trend** 

Source: Company, Arihant Capital Markets

Source: Company, Arihant Capital Markets