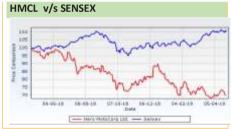

| Shareholding Pattern | %    |
|----------------------|------|
| (As on March, 2019)  |      |
| Promoters            | 34.6 |
| Public & Others      | 65.4 |

Source: NSE, Arihant Research

| Stock Performance (%) | 3m   | 6m   | 12m   |
|-----------------------|------|------|-------|
| HMCL                  | -2.5 | -3.8 | -30.8 |
| SENSEX                | 7.7  | 11.6 | 5.4   |

Source: ACE Equity, Arihant Research

Source: ACE Equity, Arihant Research