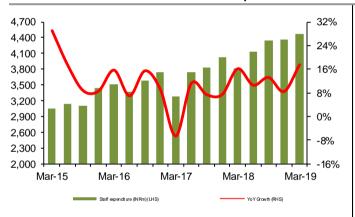

Source: Company, Arihant Capital Markets

**Exhibit 3: Staff costs trend continue inch upwards** 

**Exhibit 4: Quarterly volume and growth trend** 

Source: Company, Arihant Capital Markets

Source: Company, Arihant Capital Markets